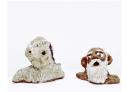

Raynes Birkbeck Presidential Picnic, 2008 Mixed media on paper 9.4 x 17.5 in / 23.5 x 43,75 cm (RB08/P07)

| (RB08/P07)                                                                                                     |          |
|----------------------------------------------------------------------------------------------------------------|----------|
| Raynes Birkbeck<br>Raynes and Bad Billy, 2020<br>Painted ceramic<br>4 x 5 in / 10 x 12,5 cm each<br>(RB20/S01) | € 800.00 |
|                                                                                                                |          |